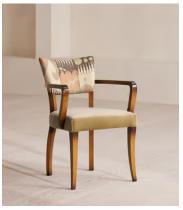

## Molina Dining Armchair, Ikat Linen and Velvet, Lichen US

\$1,195 Regular price \$1,016 Member price

Crafted in Italy, this chair's frame is carved from beech wood and finished with Ikat stripe and velvet upholstery.

Variations of the Molina armchair can be seen in many of our Houses, from Soho House Berlin to High Road House in West London. Rounded corners on each arm complement the gentle curve of the four beech wood legs.