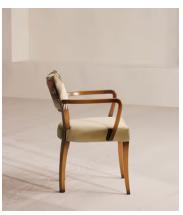

Variations of the Molina armchair can be seen in many of our Houses, from Soho House Berlin to High Road House in West London. Rounded corners on each arm complement the gentle curve of the four beech wood legs.