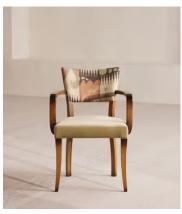

## Molina Dining Armchair, Ikat Linen and Velvet, Lichen US

\$1,195 Regular price \$1,016 Member price

Crafted in Italy, this chair's frame is carved from beech wood and finished with Ikat stripe and velvet upholstery.

Variations of the Molina armchair can be seen in many of our Houses, from Soho House Berlin to High Road House in West London. Rounded corners on each arm complement the gentle curve of the four beech wood legs.