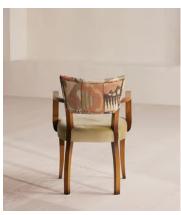

## Molina Dining Armchair, Ikat Linen and Velvet, Lichen US

\$1,195 Regular price \$1,016 Member price

Crafted in Italy, this chair's frame is carved from beech wood and finished with Ikat stripe and velvet upholstery.

Variations of the Molina armchair can be seen in many of our Houses, from Soho House Berlin to High Road House in West London. Rounded corners on each arm complement the gentle curve of the four beech wood legs.