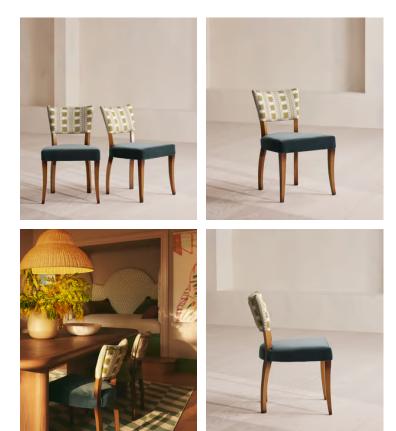

## Pair of Molina Armless Dining Chairs, Ikat Stripe and Velvet, Grey Blue, US

\$2,295 Regular price \$1,951 Member price

A House hero, you will find our upholstered Molina dining chairs in many of our Houses, including High Road House and Soho House Berlin, as well as a vintage version in Kettner's. An extension of the Molina range, this pair is upholstered in James Hare's 'Paxton' fabric, alongside our grey blue velvet fabric and contrast piping on the seat for a complementary palette of color and pattern. Partner with any of our solid oak tables for a simple way to make a bold statement.