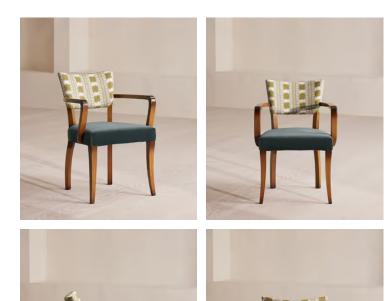

## SOHO HOME

\$1,195 Regular price \$1,016 Member price

An extension of the Molina range, this dining chair is upholstered in a woven lkat stripe with a soft handle and feel. This combined with solid grey blue velvet upholstery to the seat creates a complementary palette of solid color and pattern.

## Details

Assembly required: No Composition: Frame: Beech. Fabric: 85% Cotton, 15% Polyester. Fabric: Velvet Feet: Beech Filling: Foam Frame: Beech Removable cushions: No Removable legs: No Seat depth: 19.5" Seat height: 18.9" Seat width: 20.3"