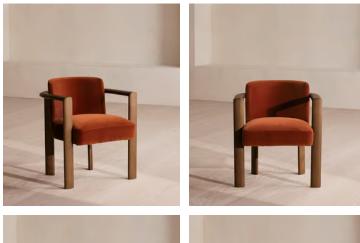

## Aria Dining Chair, Velvet, Rust, US

\$1,195 Regular price \$1,016 Member price

Italian craftsmanship and comfort combine to create the Aria dining chair, where a curved solid ash frame is complemented by rich velvet upholstery. Finger joint detail and an aged mid-tone stain give this piece a lived-in feel, while taking its design cues from Soho House Rome. The laid-back silhouette is ideal for those who prefer relaxed dining and hosting.

## Details

Arm height: 25.6" Assembly required: No Composition: Frame: Ash. Fabric: 80% Polyester, 10% Arylic, 10% Cotton. Fabric: Velvet Feet: Ash Filling: Foam Frame: Ash wood Removable cushions: No Removable legs: No Seat depth: 19.1" Seat height: 18.5"