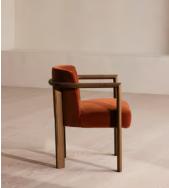

## Aria Dining Chair, Velvet, Rust, US

\$1,195 Regular price \$1,016 Member price

Italian craftsmanship and comfort combine to create the Aria dining chair, where a curved solid ash frame is complemented by rich velvet upholstery. Finger joint detail and an aged mid-tone stain give this piece a lived-in feel, while taking its design cues from Soho House Rome. The laid-back silhouette is ideal for those who prefer relaxed dining and hosting.

## Details

Arm height: 25.6" Assembly required: No Composition: Frame: Ash. Fabric: 80% Polyester, 10% Arylic, 10% Cotton. Fabric: Velvet Feet: Ash Filling: Foam Frame: Ash wood Removable cushions: No Removable legs: No Seat depth: 19.1" Seat height: 18.5"