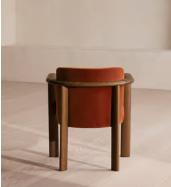

## Aria Dining Chair, Velvet, Rust, US

\$1,195 Regular price \$1,016 Member price

Italian craftsmanship and comfort combine to create the Aria dining chair, where a curved solid ash frame is complemented by rich velvet upholstery. Finger joint detail and an aged mid-tone stain give this piece a lived-in feel, while taking its design cues from Soho House Rome. The laid-back silhouette is ideal for those who prefer relaxed dining and hosting.

## Details

Arm height: 25.6" Assembly required: No Composition: Frame: Ash. Fabric: 80% Polyester, 10% Arylic, 10% Cotton. Fabric: Velvet Feet: Ash Filling: Foam Frame: Ash wood Removable cushions: No Removable legs: No Seat depth: 19.1" Seat height: 18.5"