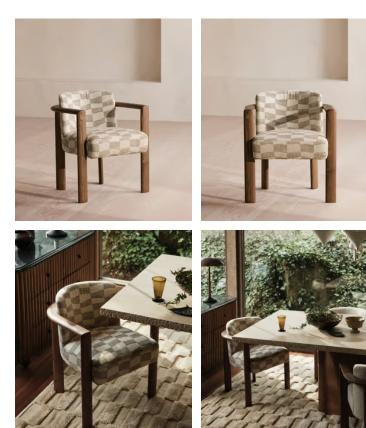

## Aria Dining Chair, Kimber , Natural US

\$1,895 Regular price \$1,611 Member price

Italian craftsmanship and comfort combine to create the Aria dining chair. Reinterpreted in Colefax and Fowler's 'Kimber' fabric, the asymmetric pattern adds character to your dining scheme in a soft neutral palette, with a curved solid ash frame for additional support. Finger joint detail and an aged mid-tone stain give this piece a lived-in feel, while taking cues from Soho House Rome.

## Dimensions

Dimensions: H75 x W62 x D59cm / H30 x W24 x D23" Weight: 9.3kg / 20.5lbs Packaged dimensions: H78 x W69 x D69cm / H30.7 x W27.2 x D27.2" Packaged weight: 13kg / 28.7lbs

## Details

Arm height: 25.6" Assembly required: No Composition: Frame: Ash. Fabric: 80% Polyester, 10% Arylic, 10% Cotton. Fabric: Jacquard Feet: Ash Filling: Foam Frame: Ash wood Removable cushions: No Removable legs: No Seat depth: 19.1" Seat height: 18.5"