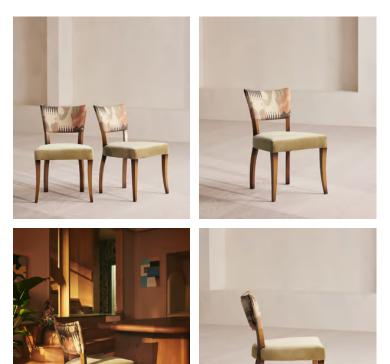

## Pair of Molina Armless Dining Chairs, Ikat Linen and Velvet, Lichen US

\$2,295 Regular price \$1,951 Member price

A House hero, you will find our upholstered Molina dining chairs in many of our Houses, including High Road House and Soho House Berlin, as well as a vintage version in Kettner's. An extension of the Molina range, this pair is upholstered in Lewis & Wood's 'Kimono' fabric, alongside our lichen velvet fabric and contrast piping on the seat for a complementary palette of color and pattern. Partner with any of our solid oak tables for a simple way to make a bold statement.