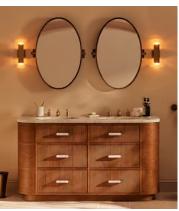

## Kennedy Wall Light, Tall, IP44, UK

\$495 Regular price \$421 Member price

Fitted with up and downlight diffusers, the frame of this bathroom-safe wall light is plated with antiqued brass.

Taking inspiration from the interiors of Soho House Rome, the Kennedy wall light is fitted with two bulbs made from faceted, ribbed glass for a warm glow.