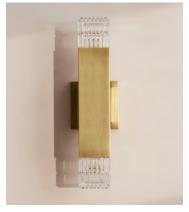

## Kennedy Wall Light, Tall, IP44, UK

\$495 Regular price \$421 Member price

Fitted with up and downlight diffusers, the frame of this bathroom-safe wall light is plated with antiqued brass.

Taking inspiration from the interiors of Soho House Rome, the Kennedy wall light is fitted with two bulbs made from faceted, ribbed glass for a warm glow.

## **Dimensions**

**Dimensions:** H40 x W7 x D11cm / H16 x W3 x D4"

Weight: 3kg / 6.6lbs