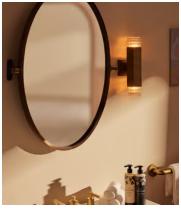

## Kennedy Wall Light, Tall, IP44, UK

\$495 Regular price \$421 Member price

Fitted with up and downlight diffusers, the frame of this bathroom-safe wall light is plated with antiqued brass.

Taking inspiration from the interiors of Soho House Rome, the Kennedy wall light is fitted with two bulbs made from faceted, ribbed glass for a warm glow.