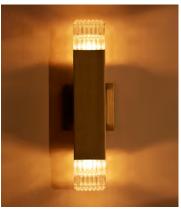

## Kennedy Wall Light, Tall, IP44, UK

\$495 Regular price \$421 Member price

Fitted with up and downlight diffusers, the frame of this bathroom-safe wall light is plated with antiqued brass.

Taking inspiration from the interiors of Soho House Rome, the Kennedy wall light is fitted with two bulbs made from faceted, ribbed glass for a warm glow.