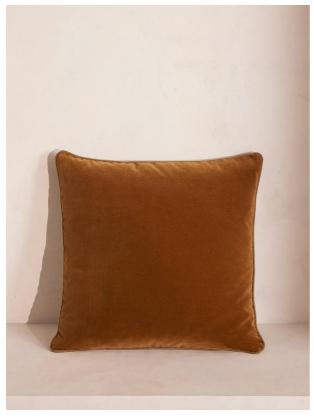

# Darcy Square Cushion, Velvet, Mustard

\$105 Regular

\$84 Membership

## Product details

The Darcy cushion echoes our use of mixing materials with a velvet front and linen reverse. A typical style used in our London Houses, this square cushion has been crafted from cotton velvet with a contrasting linen reverse.

### **Details**

Assembled size: 50 x 50cm Assembly required: No

Care instructions: Dry Clean Only

Composition: Front: 84% Cotton, 16% Polyester

Back: 100% Linen Construction: Woven Filling: Feather Down