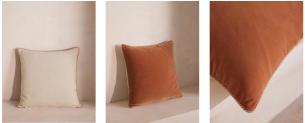

### Product details

The Darcy cushion echoes our use of mixing materials with a velvet front and linen reverse. A typical style used in our London Houses, this square cushion has been crafted from cotton velvet with a contrasting linen reverse.

#### Details

Assembled size: 50 x 50cm Assembly required: No Care instructions: Dry Clean Only Composition: Front: 84% Cotton, 16% Polyester Back: 100% Linen Construction: Woven Filling: Feather Down