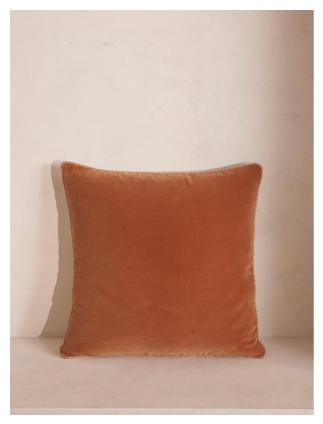

# Darcy Square Cushion, Velvet, Antique Rose

\$210 Regular

\$179 Membership

### Product details

The Darcy cushion echoes our use of mixing materials with a velvet front and linen reverse. A typical style used in our London Houses, this square cushion has been crafted from cotton velvet with a contrasting linen reverse.