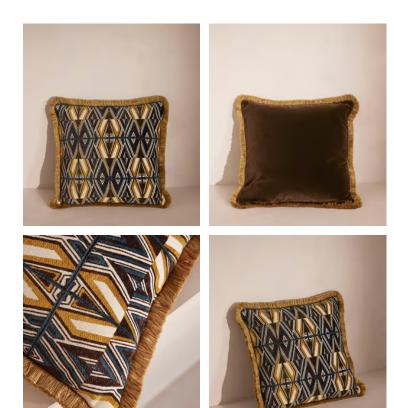

## Aspen Square Cushion, Ochre

| <del>\$295</del> | \$148 | Regular price |
|------------------|-------|---------------|
| <del>\$251</del> | \$118 | Member price  |

The Aspen cushion has been hand made in the UK, with fabric woven in Turkey from pure cotton with a tonal brown, geometric pattern.

As well as being influenced by the patterns found in Kuba cloths, a traditional African textile, this graphic cushion also takes inspiration from those seen in 180 House. Thick eyelash fringing borders the design for a textural finish.