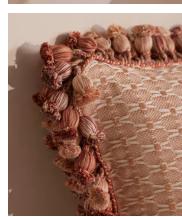

## Lera Square Cushion

\$295 Regular price \$251 Member price

Crafted by hand, this cushion features an in-house jacquard design.

Inspired by textiles found in Kettner's and Soho House Paris, our Lera cushion has been handcrafted in India from a cotton blend with tassel trims and a soft rose colouring, matching our Lera bedspread.

## **Details**

Composition: Cover: 68% Viscose, 32% Cotton; Lining: 100% Cotton;

Trim: 100% Viscose

Construction: Woven

Care instructions: Dry Clean Only