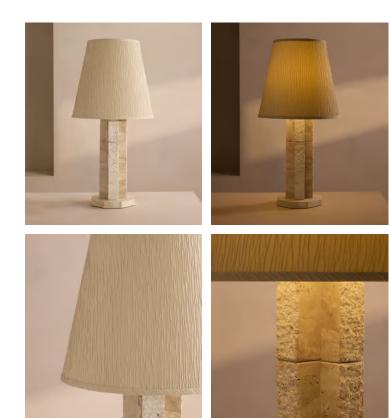

## Hawksworth Table Lamp, US

\$845 Regular price \$718 Member price

A raw-edged travertine base contrasts against a silk shade that creates a soft, warm light.

Roughly textured travertine pieces are vertically stacked to form the octagonal stem of our Hawksworth table lamp. Contrasting stripes on its silk shade mirror the finish of the base, while simultaneously softening the raw travertine edges by creating a warm, ambient light.