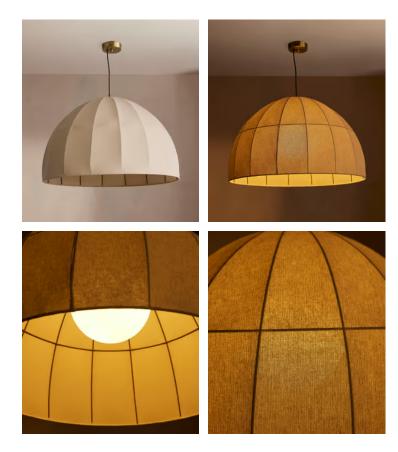

## Maris Pendant, Small, US

\$425 Regular price \$361 Member price

A domed linen shade and milky-colored glass diffuser create a warm, soft light.

The unique domed structure of our Maris pendant is inspired by the architectural design of our Farm Huts at Soho Farmhouse. Featuring an antiqued brass frame and a pulled linen shade to bring warm and ambient lighting into any room, this ceiling light also has a milky-colored glass diffuser around the bulb to soften the light level.

## Dimensions

Dimensions: H33 x W55 x D55cm / H13 x W22 x D22" Weight: 2.5kg / 5.5lbs

## Details

Assembly required: Yes Backsplash included?: No Bulb required: E26/1 Bulb style: Tala 6W Globe LED Bulb(s) included: No Ceiling rose diameter: 1.7" Dimmable: Yes, please consult a qualified electrician regarding compatible bulbs for your dimmer switch system Electrician required: Yes Height adjustable: Yes IP Rating: IP20 Voltage: 110-120V Care instructions: Clean with a soft dry cloth only. Do not use polishing