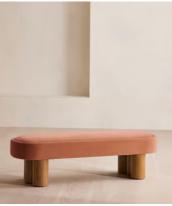

# Nieve Bench, Velvet, Antique Rose, US

\$1,295 Regular price \$1,101 Member price

Ideal for placing in the hallway or at the end of your bed, our Nieve bench has been crafted using a solid oak frame. A fully upholstered velvet seat adds rich tones and rests on four oversized cylindrical legs for a contemporary twist.

## **Dimensions**

Dimensions: H45 x W150 x D48cm / H18 x W59 x D19"

Weight: 46kg / 101.4lbs

Packaged dimensions: H50 x W154 x D53cm / H19.7 x W60.6 x D20.9"

Packaged weight: 46kg / 101.4lbs

## **Details**

Assembly required: No

Composition: 85% Cotton, 15% Polyester

Feet: Oak

Filling: Feather, foam and fibre
Frame: Engineered hardwood
Removable cushions: No

Removable legs: No Seat depth: 18.9" Seat height: 17.7"