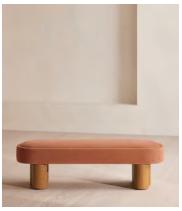

# Nieve Bench, Velvet, Antique Rose, US

\$1,295 Regular price \$1,101 Member price

Ideal for placing in the hallway or at the end of your bed, our Nieve bench has been crafted using a solid oak frame. A fully upholstered velvet seat adds rich tones and rests on four oversized cylindrical legs for a contemporary twist.

## **Dimensions**

Dimensions: H45 x W150 x D48cm / H18 x W59 x D19"

Weight: 46kg / 101.4lbs

Packaged dimensions: H50 x W154 x D53cm / H19.7 x W60.6 x D20.9"

Packaged weight: 46kg / 101.4lbs

## **Details**

Assembly required: No

Composition: 85% Cotton, 15% Polyester

Feet: Oak

Filling: Feather, foam and fibre
Frame: Engineered hardwood
Removable cushions: No

Removable legs: No Seat depth: 18.9" Seat height: 17.7"