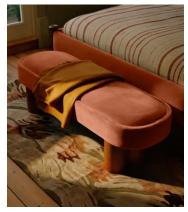

# Nieve Bench, Velvet, Antique Rose, US

\$1,295 Regular price \$1,101 Member price

Ideal for placing in the hallway or at the end of your bed, our Nieve bench has been crafted using a solid oak frame. A fully upholstered velvet seat adds rich tones and rests on four oversized cylindrical legs for a contemporary twist.