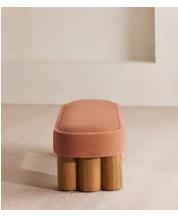

# Nieve Bench, Velvet, Antique Rose, US

\$1,295 Regular price \$1,101 Member price

Ideal for placing in the hallway or at the end of your bed, our Nieve bench has been crafted using a solid oak frame. A fully upholstered velvet seat adds rich tones and rests on four oversized cylindrical legs for a contemporary twist.

## **Details**

Assembly required: No

Composition: 85% Cotton, 15% Polyester

Feet: Oak

Filling: Feather, foam and fibre
Frame: Engineered hardwood
Removable cushions: No

Removable legs: No Seat depth: 18.9" Seat height: 17.7"