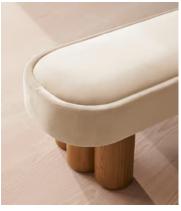

# Nieve Bench, Velvet, Porcelain, US

\$1,295 Regular price \$1,101 Member price

Ideal for placing in the hallway or at the end of your bed, our Nieve bench has been crafted using a solid oak frame. A fully upholstered velvet seat adds rich tones and rests on four oversized cylindrical legs for a contemporary twist.

### **Details**

Assembly required: No

Composition: 85% Cotton, 15% Polyester

Feet: Oak

Filling: Feather, foam and fibre
Frame: Engineered hardwood
Removable cushions: No

Removable legs: No Seat depth: 18.9" Seat height: 17.7"