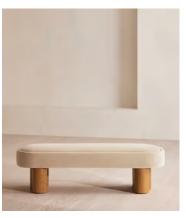

# Nieve Bench, Velvet, Porcelain, US

\$1,295 Regular price \$1,101 Member price

Ideal for placing in the hallway or at the end of your bed, our Nieve bench has been crafted using a solid oak frame. A fully upholstered velvet seat adds rich tones and rests on four oversized cylindrical legs for a contemporary twist.