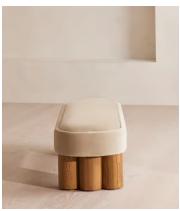

# Nieve Bench, Velvet, Porcelain, US

\$1,295 Regular price \$1,101 Member price

Ideal for placing in the hallway or at the end of your bed, our Nieve bench has been crafted using a solid oak frame. A fully upholstered velvet seat adds rich tones and rests on four oversized cylindrical legs for a contemporary twist.

### **Details**

Assembly required: No

Composition: 85% Cotton, 15% Polyester

Feet: Oak

Filling: Feather, foam and fibre
Frame: Engineered hardwood
Removable cushions: No

Removable legs: No Seat depth: 18.9" Seat height: 17.7"