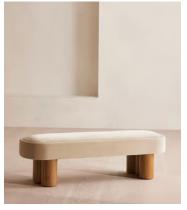

# Nieve Bench, Velvet, Porcelain, US

\$1,295 Regular price \$1,101 Member price

Ideal for placing in the hallway or at the end of your bed, our Nieve bench has been crafted using a solid oak frame. A fully upholstered velvet seat adds rich tones and rests on four oversized cylindrical legs for a contemporary twist.

## **Dimensions**

**Dimensions:** H45 x W150 x D48cm / H18 x W59 x D19"

Weight: 46kg / 101.4lbs

Packaged dimensions:  $H50 \times W154 \times D53cm / H19.7 \times W60.6 \times D20.9$ "

Packaged weight: 46kg / 101.4lbs

### **Details**

Assembly required: No

Composition: 85% Cotton, 15% Polyester

Feet: Oak

Filling: Feather, foam and fibre
Frame: Engineered hardwood
Removable cushions: No

Removable legs: No Seat depth: 18.9" Seat height: 17.7"