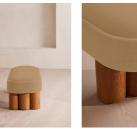

### Product details

Ideal for placing in the hallway or at the end of your bed, our Nieve bench has been crafted using a solid oak frame. A fully upholstered velvet seat adds rich tones and rests on four oversized cylindrical legs for a contemporary twist.

#### Details

Assembly required: No Care instructions: Professional Upholstery Cleaning only Composition: 85% Cotton, 15% Polyester Feet: Oak Filling: Feather, foam and fibre Frame: Engineered hardwood Removable cushions: No Removable legs: No Seat depth: 18.9" Seat height: 17.7" Seat width: 59.1"