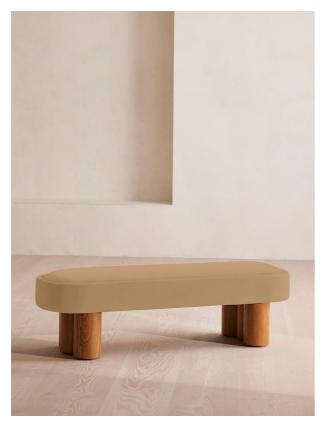

# Nieve Bench, Velvet, Camel, Us

\$1,295 Regular

\$1,101 Membership

### Product details

Ideal for placing in the hallway or at the end of your bed, our Nieve bench has been crafted using a solid oak frame. A fully upholstered velvet seat adds rich tones and rests on four oversized cylindrical legs for a contemporary twist.