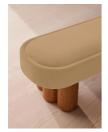

### Product details

Ideal for placing in the hallway or at the end of your bed, our Nieve bench has been crafted using a solid oak frame. A fully upholstered velvet seat adds rich tones and rests on four oversized cylindrical legs for a contemporary twist.

#### Details

Assembly required: No Care instructions: Professional Upholstery Cleaning only Composition: 85% Cotton, 15% Polyester Feet: Oak Filling: Feather, foam and fibre Frame: Engineered hardwood Removable cushions: No Removable legs: No Seat depth: 18.9" Seat height: 17.7" Seat width: 59.1"