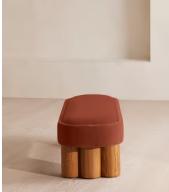

# Nieve Bench, Velvet, Rust, US

\$1,295 Regular price \$1,101 Member price

Ideal for placing in the hallway or at the end of your bed, our Nieve bench has been crafted using a solid oak frame. A fully upholstered velvet seat adds rich tones and rests on four oversized cylindrical legs for a contemporary twist.