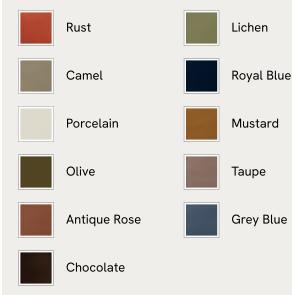

## SOHO HOME







#### Available in 11 velvets



# Nieve Bench, Velvet, Rust, US

\$1,295 Regular price \$1,101 Member price

Ideal for placing in the hallway or at the end of your bed, our Nieve bench has been crafted using a solid oak frame. A fully upholstered velvet seat adds rich tones and rests on four oversized cylindrical legs for a contemporary twist.

### Dimensions

Dimensions: H45 x W150 x D48cm / H18 x W59 x D19" Weight: 46kg / 101.4lbs Packaged dimensions: H50 x W154 x D53cm / H19.7 x W60.6 x D20.9" Packaged weight: 46kg / 101.4lbs

### Details

Assembly required: No Composition: 85% Cotton, 15% Polyester Feet: Oak Filling: Feather, foam and fibre Frame: Engineered hardwood Removable cushions: No Removable legs: No Seat depth: 18.9" Seat height: 17.7" Seat width: 59.1" Care instructions: Professional Upholstery Cleaning o