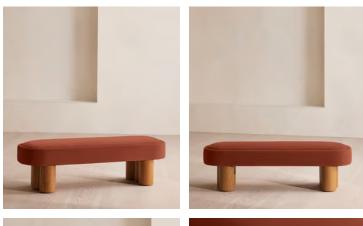

# Nieve Bench, Velvet, Rust, US

\$1,295 Regular price \$1,101 Member price

Ideal for placing in the hallway or at the end of your bed, our Nieve bench has been crafted using a solid oak frame. A fully upholstered velvet seat adds rich tones and rests on four oversized cylindrical legs for a contemporary twist.

### Dimensions

Dimensions: H45 x W150 x D48cm / H18 x W59 x D19" Weight: 46kg / 101.4lbs Packaged dimensions: H50 x W154 x D53cm / H19.7 x W60.6 x D20.9" Packaged weight: 46kg / 101.4lbs