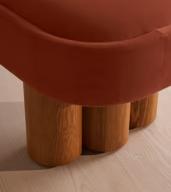

# Nieve Bench, Velvet, Rust, US

\$1,295 Regular price \$1,101 Member price

Ideal for placing in the hallway or at the end of your bed, our Nieve bench has been crafted using a solid oak frame. A fully upholstered velvet seat adds rich tones and rests on four oversized cylindrical legs for a contemporary twist.

### Details

Assembly required: No Composition: 85% Cotton, 15% Polyester Feet: Oak Filling: Feather, foam and fibre Frame: Engineered hardwood Removable cushions: No Removable legs: No Seat depth: 18.9" Seat height: 17.7" Seat width: 59.1" Care instructions: Professional Upholstery Cleaning only