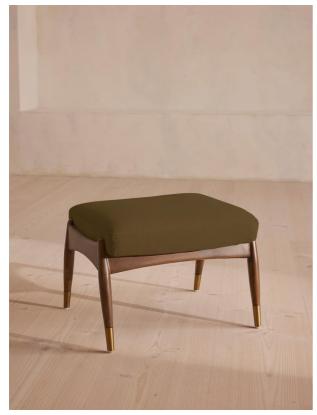

# Theodore Footstool, Linen, Olive, Us

\$795 Regular

\$676 Membership

#### Product details

Taking cues from vintage designs at Soho House 40 Greek Street, the Theodore footstool is the perfect partner to our Theodore armchair for a cozy seating set-up. The tapered wood frame features a feather-wrapped foam cushion for optimum comfort when putting your feet up, upholstered in natural linen.

### **Dimensions**

Product dimensions: H45 x W55 x D44cm / H16 x W22 x D17"

Product weight: 5.2kg / 11.5lbs

/products/theodore-footstool/79978092 - SKU: 79978092 H17.7 x W24.4 x D20.1"

## Details

Assembly required: No

Care instructions: Professional upholstery cleaner

only

Composition: 100% Linen Feet: Birch with brass detailing

Filling: Foam, fibre

Frame: Birch with brass detailing

Removable cushions: No Removable legs: No Seat depth: 16.1" Seat height: 15.7"