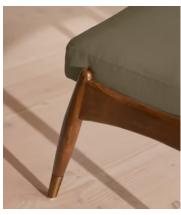

#### Details

Assembly required: No Composition: 100% Linen

Feet: Birch with brass detailing

Filling: Foam, fibre

Frame: Birch with brass detailing

Removable cushions: No Removable legs: No Seat depth: 16.1" Seat height: 15.7" Seat width: 20.1"