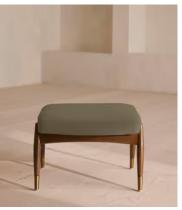

# Theodore Footstool, Linen, Sage, US

\$795 Regular price \$676 Member price

Taking cues from vintage designs at Soho House 40 Greek Street, the Theodore footstool is the perfect partner to our Theodore armchair for a cozy seating set-up. The tapered wood frame features a feather-wrapped foam cushion for optimum comfort when putting your feet up, upholstered in natural linen.

#### **Dimensions**

**Dimensions:** H45 x W55 x D44cm / H16 x W22 x D17"

Weight: 9kg / 19.8lbs

Packaged dimensions:  $H45 \times W62 \times D51 \text{cm} / H17.7 \times W24.4 \times D20.1$ "

Packaged weight: 8.5kg / 18.7lbs

#### Details

Assembly required: No Composition: 100% Linen

Feet: Birch with brass detailing

Filling: Foam, fibre

Frame: Birch with brass detailing

Removable cushions: No Removable legs: No Seat depth: 16.1" Seat height: 15.7" Seat width: 20.1"