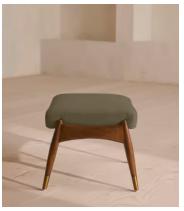

# Theodore Footstool, Linen, Sage, US

\$795 Regular price \$676 Member price

Taking cues from vintage designs at Soho House 40 Greek Street, the Theodore footstool is the perfect partner to our Theodore armchair for a cozy seating set-up. The tapered wood frame features a feather-wrapped foam cushion for optimum comfort when putting your feet up, upholstered in natural linen.

#### **Dimensions**

**Dimensions:** H45 x W55 x D44cm / H16 x W22 x D17"

Weight: 9kg / 19.8lbs

Packaged dimensions:  $H45 \times W62 \times D51 \text{cm} / H17.7 \times W24.4 \times D20.1$ "

Packaged weight: 8.5kg / 18.7lbs

#### Details

Assembly required: No Composition: 100% Linen

Feet: Birch with brass detailing

Filling: Foam, fibre

Frame: Birch with brass detailing

Removable cushions: No Removable legs: No Seat depth: 16.1" Seat height: 15.7" Seat width: 20.1"