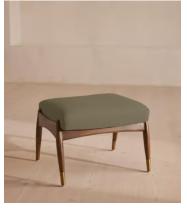

# Theodore Footstool, Linen, Sage, US

\$795 Regular price \$676 Member price

Taking cues from vintage designs at Soho House 40 Greek Street, the Theodore footstool is the perfect partner to our Theodore armchair for a cozy seating set-up. The tapered wood frame features a feather-wrapped foam cushion for optimum comfort when putting your feet up, upholstered in natural linen.

#### **Dimensions**

**Dimensions:** H45 x W55 x D44cm / H16 x W22 x D17"

Weight: 9kg / 19.8lbs

Packaged dimensions:  $H45 \times W62 \times D51 \text{cm} / H17.7 \times W24.4 \times D20.1$ "

Packaged weight: 8.5kg / 18.7lbs

#### Details

Assembly required: No Composition: 100% Linen

Feet: Birch with brass detailing

Filling: Foam, fibre

Frame: Birch with brass detailing

Removable cushions: No Removable legs: No Seat depth: 16.1" Seat height: 15.7" Seat width: 20.1"