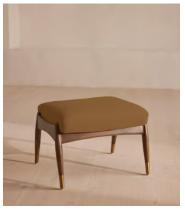

# Theodore Footstool, Linen, Ochre, US

\$795 Regular price

\$676 Member price

Taking cues from vintage designs at Soho House 40 Greek Street, the Theodore footstool is the perfect partner to our Theodore armchair for a cozy seating set-up. The tapered wood frame features a featherwrapped foam cushion for optimum comfort when putting your feet up, upholstered in natural linen.

#### **Dimensions**

**Dimensions:** H45 x W55 x D44cm / H16 x W22 x D17"

Weight: 9kg / 19.8lbs

Packaged dimensions:  $H45 \times W62 \times D51 \text{cm} / H17.7 \times W24.4 \times D20.1$ "

Packaged weight: 9kg / 19.8lbs

#### **Details**

Assembly required: No

Composition: 100% Linen

Feet: Birch with brass detailing

Filling: Foam, fibre

Frame: Birch with brass detailing

Removable cushions: No Removable legs: No

Seat depth: 16.1" Seat height: 15.7"

Seat width: 20.1"

Care instructions: Professional upholstery cleaner only