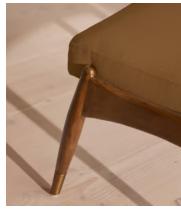

#### **Details**

Assembly required: No

Composition: 100% Linen

Feet: Birch with brass detailing

Filling: Foam, fibre

Frame: Birch with brass detailing

Removable cushions: No Removable legs: No

Seat depth: 16.1" Seat height: 15.7"