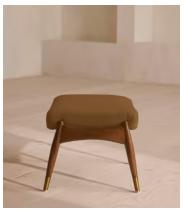

# Theodore Footstool, Linen, Ochre, US

\$795 Regular price

\$676 Member price

Taking cues from vintage designs at Soho House 40 Greek Street, the Theodore footstool is the perfect partner to our Theodore armchair for a cozy seating set-up. The tapered wood frame features a featherwrapped foam cushion for optimum comfort when putting your feet up, upholstered in natural linen.

#### **Dimensions**

**Dimensions:** H45 x W55 x D44cm / H16 x W22 x D17"

Weight: 9kg / 19.8lbs

Packaged dimensions:  $H45 \times W62 \times D51 \text{cm} / H17.7 \times W24.4 \times D20.1$ "

Packaged weight: 9kg / 19.8lbs

#### **Details**

Assembly required: No

Composition: 100% Linen

Feet: Birch with brass detailing

Filling: Foam, fibre

Frame: Birch with brass detailing

Removable cushions: No Removable legs: No

Seat depth: 16.1" Seat height: 15.7"

Seat width: 20.1"

Care instructions: Professional upholstery cleaner only