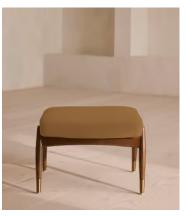

# Theodore Footstool, Linen, Ochre, US

\$795 Regular price

\$676 Member price

Taking cues from vintage designs at Soho House 40 Greek Street, the Theodore footstool is the perfect partner to our Theodore armchair for a cozy seating set-up. The tapered wood frame features a featherwrapped foam cushion for optimum comfort when putting your feet up, upholstered in natural linen.

#### **Dimensions**

**Dimensions:** H45 x W55 x D44cm / H16 x W22 x D17"

Weight: 9kg / 19.8lbs

Packaged dimensions:  $H45 \times W62 \times D51 \text{cm} / H17.7 \times W24.4 \times D20.1$ "

Packaged weight: 9kg / 19.8lbs

#### **Details**

Assembly required: No

Composition: 100% Linen

Feet: Birch with brass detailing

Filling: Foam, fibre

Frame: Birch with brass detailing

Removable cushions: No Removable legs: No

Seat depth: 16.1" Seat height: 15.7"

Seat width: 20.1"

Care instructions: Professional upholstery cleaner only