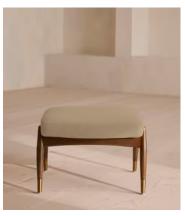

# Theodore Footstool, Linen, Wheat, US

\$795 Regular price \$676 Member price

Taking cues from vintage designs at Soho House 40 Greek Street, the Theodore footstool is the perfect partner to our Theodore armchair for a cozy seating set-up. The tapered wood frame features a featherwrapped foam cushion for optimum comfort when putting your feet up, upholstered in natural linen.

#### **Details**

Assembly required: No Composition: 100% Linen

Feet: Birch with brass detailing

Filling: Foam, fibre

Frame: Birch with brass detailing

Removable cushions: No Removable legs: No Seat depth: 16.1" Seat height: 15.7" Seat width: 20.1"