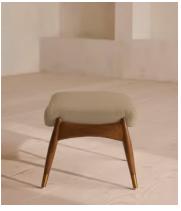

# Theodore Footstool, Linen, Wheat, US

\$795 Regular price \$676 Member price

Taking cues from vintage designs at Soho House 40 Greek Street, the Theodore footstool is the perfect partner to our Theodore armchair for a cozy seating set-up. The tapered wood frame features a featherwrapped foam cushion for optimum comfort when putting your feet up, upholstered in natural linen.

#### **Details**

Assembly required: No Composition: 100% Linen

Feet: Birch with brass detailing

Filling: Foam, fibre

Frame: Birch with brass detailing

Removable cushions: No Removable legs: No Seat depth: 16.1" Seat height: 15.7" Seat width: 20.1"