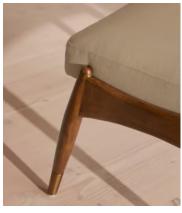

#### **Details**

Assembly required: No Composition: 100% Linen

Feet: Birch with brass detailing

Filling: Foam, fibre

Frame: Birch with brass detailing

Removable cushions: No Removable legs: No Seat depth: 16.1" Seat height: 15.7" Seat width: 20.1"