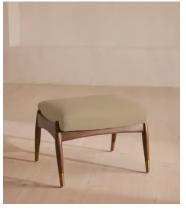

# Theodore Footstool, Linen, Wheat, US

\$795 Regular price \$676 Member price

Taking cues from vintage designs at Soho House 40 Greek Street, the Theodore footstool is the perfect partner to our Theodore armchair for a cozy seating set-up. The tapered wood frame features a featherwrapped foam cushion for optimum comfort when putting your feet up, upholstered in natural linen.

#### **Details**

Assembly required: No Composition: 100% Linen

Feet: Birch with brass detailing

Filling: Foam, fibre

Frame: Birch with brass detailing

Removable cushions: No Removable legs: No Seat depth: 16.1" Seat height: 15.7" Seat width: 20.1"