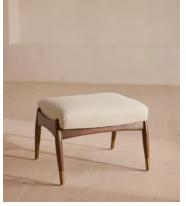

# Linen, Bisque, US \$795 Regular price

Theodore Footstool,

\$676 Member price

Taking cues from vintage designs at Soho House 40 Greek Street, the Theodore footstool is the perfect partner to our Theodore armchair for a cozy seating set-up. The tapered wood frame features a featherwrapped foam cushion for optimum comfort when putting your feet up, upholstered in natural linen.

#### **Dimensions**

**Dimensions:** H45 x W55 x D44cm / H16 x W22 x D17"

Weight: 9kg / 19.8lbs

Packaged dimensions:  $H45 \times W62 \times D51 \text{cm} / H17.7 \times W24.4 \times D20.1$ "

Packaged weight: 8.5kg / 18.7lbs

#### **Details**

Assembly required: No Composition: 100% Linen

Feet: Birch with brass detailing

Filling: Foam, fibre

Frame: Birch with brass detailing

Removable cushions: No Removable legs: No Seat depth: 16.1" Seat height: 15.7" Seat width: 20.1"