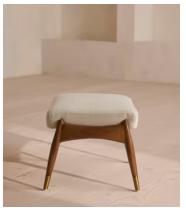

# Linen, Bisque, US \$795 Regular price

Theodore Footstool,

\$676 Member price

Taking cues from vintage designs at Soho House 40 Greek Street, the Theodore footstool is the perfect partner to our Theodore armchair for a cozy seating set-up. The tapered wood frame features a featherwrapped foam cushion for optimum comfort when putting your feet up, upholstered in natural linen.

#### **Dimensions**

**Dimensions:** H45 x W55 x D44cm / H16 x W22 x D17"

Weight: 9kg / 19.8lbs

Packaged dimensions:  $H45 \times W62 \times D51 \text{cm} / H17.7 \times W24.4 \times D20.1$ "

Packaged weight: 8.5kg / 18.7lbs

#### **Details**

Assembly required: No Composition: 100% Linen

Feet: Birch with brass detailing

Filling: Foam, fibre

Frame: Birch with brass detailing

Removable cushions: No Removable legs: No Seat depth: 16.1" Seat height: 15.7" Seat width: 20.1"