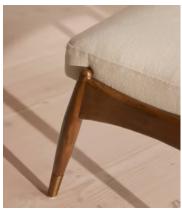

#### **Details**

Assembly required: No Composition: 100% Linen

Feet: Birch with brass detailing

Filling: Foam, fibre

Frame: Birch with brass detailing

Removable cushions: No Removable legs: No Seat depth: 16.1" Seat height: 15.7" Seat width: 20.1"