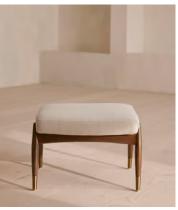

# Linen, Bisque, US \$795 Regular price

Theodore Footstool,

\$676 Member price

Taking cues from vintage designs at Soho House 40 Greek Street, the Theodore footstool is the perfect partner to our Theodore armchair for a cozy seating set-up. The tapered wood frame features a featherwrapped foam cushion for optimum comfort when putting your feet up, upholstered in natural linen.

#### **Dimensions**

**Dimensions:** H45 x W55 x D44cm / H16 x W22 x D17"

Weight: 9kg / 19.8lbs

Packaged dimensions:  $H45 \times W62 \times D51 \text{cm} / H17.7 \times W24.4 \times D20.1$ "

Packaged weight: 8.5kg / 18.7lbs

#### **Details**

Assembly required: No Composition: 100% Linen

Feet: Birch with brass detailing

Filling: Foam, fibre

Frame: Birch with brass detailing

Removable cushions: No Removable legs: No Seat depth: 16.1" Seat height: 15.7" Seat width: 20.1"