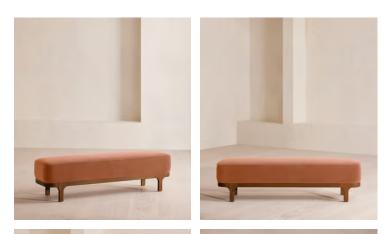

# Belsa Bench, Velvet, Antique Rose, US

\$1,795 Regular price \$1,526 Member price

An extension of our Belsa bed range, this bench is ideal either in the hallway or at the end of the bed as an additional place to rest. A feather-wrapped cushion seat provides extra comfort, while rich velvet upholstery and a solid oak frame ties in with the scheme.

### Dimensions

Dimensions: H45 x W163 x D43cm / H18 x W64 x D17" Weight: 8kg / 17.6lbs Packaged dimensions: H58 x W178 x D58cm / H22.8 x W70.1 x D22.8" Packaged weight: 20kg / 44.1lbs

### Details

Assembly required: No Composition: 85% Cotton, 15% Polyester (100% Cotton Pile) Feet: Oak Filling: Foam Frame: Oak and engineered hardwood Removable cushions: No Removable legs: No Seat depth: 16.9" Seat height: 17.7" Seat width: 64.2" Care instructions: Professional Upholstery Cleaning only