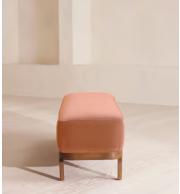

# Belsa Bench, Velvet, Antique Rose, US

\$1,795 Regular price \$1,526 Member price

An extension of our Belsa bed range, this bench is ideal either in the hallway or at the end of the bed as an additional place to rest. A feather-wrapped cushion seat provides extra comfort, while rich velvet upholstery and a solid oak frame ties in with the scheme.

### Details

Assembly required: No Composition: 85% Cotton, 15% Polyester (100% Cotton Pile) Feet: Oak Filling: Foam Frame: Oak and engineered hardwood Removable cushions: No Removable legs: No Seat depth: 16.9" Seat height: 17.7" Seat width: 64.2" Care instructions: Professional Upholstery Cleaning only