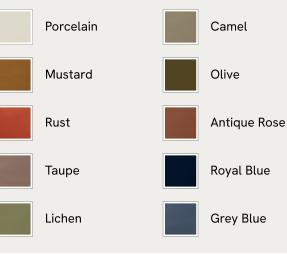

## SOHO HOME





### Available in 10 velvets



# Belsa Bench, Velvet, Antique Rose, US

\$1,795 Regular price \$1,526 Member price

An extension of our Belsa bed range, this bench is ideal either in the hallway or at the end of the bed as an additional place to rest. A feather-wrapped cushion seat provides extra comfort, while rich velvet upholstery and a solid oak frame ties in with the scheme.

### Dimensions

Dimensions: H45 x W163 x D43cm / H18 x W64 x D17" Weight: 8kg / 17.6lbs Packaged dimensions: H58 x W178 x D58cm / H22.8 x W70.1 x D22.8" Packaged weight: 20kg / 44.1lbs

### Details

Assembly required: No Composition: 85% Cotton, 15% Polyester (100% Cotton Pile) Feet: Oak Filling: Foam Frame: Oak and engineered hardwood Removable cushions: No Removable legs: No Seat depth: 16.9" Seat height: 17.7" Seat width: 64.2" Care instr