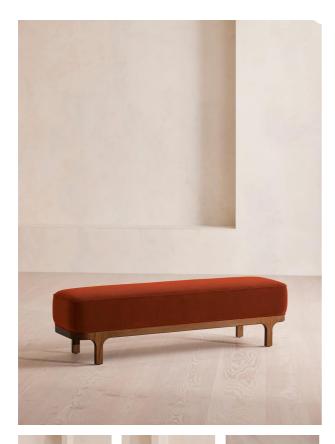

#### Product details

An extension of our Belsa bed range, this bench is ideal either in the hallway or at the end of the bed as an additional place to rest. A feather-wrapped cushion seat provides extra comfort, while rich velvet upholstery and a solid oak frame ties in with the scheme.

#### Details

Assembly required: No Care instructions: Professional Upholstery Cleaning only Composition: 85% Cotton, 15% Polyester (100% Cotton Pile) Feet: Oak Filling: Foam Frame: Oak and engineered hardwood Removable cushions: No Removable legs: No Seat depth: 16.9" Seat height: 17.7" Seat width: 64.2"