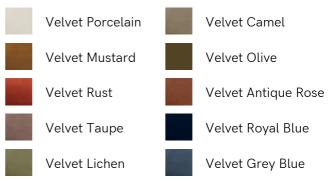

# SOHO HOME





\$1,795 Regular

\$1,526 Membership

### Available in



#### Product details

An extension of our Belsa bed range, this bench is ideal either in the hallway or at the end of the bed as an additional place to rest. A feather-wrapped cushion seat provides extra comfort, while rich velvet upholstery and a solid oak frame ties in with the scheme.

## Dimensions

Product dimensions: H45 x W163 x D43cm / H18 x W64 x D17"

Product weight: 8kg / 17.6lbs

Packaged or boxed dimensions: H58 x W178 x D58cm / H22.8 x W70.1 x D22.8"

Packaged or boxed weight: 20kg / 44.1lbs



#### Details

Assembly required: No Care instructions: Professional Upholstery Cleaning only Composition: 85% Cotton, 15% Polyester (100% Cotton Pile) Feet: Oak Filling: Foam Frame: Oak and engineered hardwood Removable cushions: No Removable legs: No Seat depth: 16.9" Seat height: 1