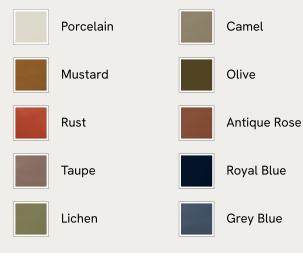

## SOHO HOME



### Available in 10 velvets



# Belsa Bench, Velvet, Olive, US

\$1,795 Regular price \$1,526 Member price

An extension of our Belsa bed range, this bench is ideal either in the hallway or at the end of the bed as an additional place to rest. A feather-wrapped cushion seat provides extra comfort, while rich velvet upholstery and a solid oak frame ties in with the scheme.

### Dimensions

Dimensions: H45 x W163 x D43cm / H18 x W64 x D17" Weight: 8kg / 17.6lbs Packaged dimensions: H58 x W178 x D58cm / H22.8 x W70.1 x D22.8" Packaged weight: 20kg / 44.1lbs

### Details

Assembly required: No Composition: 85% Cotton, 15% Polyester (100% Cotton Pile) Feet: Oak Filling: Foam Frame: Oak and engineered hardwood Removable cushions: No Removable legs: No Seat depth: 16.9" Seat height: 17.7" Seat width: 64.2" Care instructions