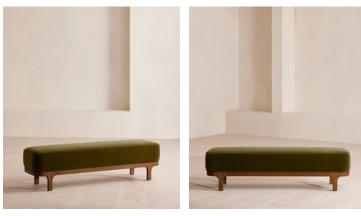

# Belsa Bench, Velvet, Olive, US

\$1,795 Regular price \$1,526 Member price

An extension of our Belsa bed range, this bench is ideal either in the hallway or at the end of the bed as an additional place to rest. A feather-wrapped cushion seat provides extra comfort, while rich velvet upholstery and a solid oak frame ties in with the scheme.

### Dimensions

Dimensions: H45 x W163 x D43cm / H18 x W64 x D17" Weight: 8kg / 17.6lbs Packaged dimensions: H58 x W178 x D58cm / H22.8 x W70.1 x D22.8" Packaged weight: 20kg / 44.1lbs

### Details

Assembly required: No Composition: 85% Cotton, 15% Polyester (100% Cotton Pile) Feet: Oak Filling: Foam Frame: Oak and engineered hardwood Removable cushions: No Removable legs: No Seat depth: 16.9" Seat height: 17.7" Seat width: 64.2" Care instructions: Professional Upholstery Cleaning only