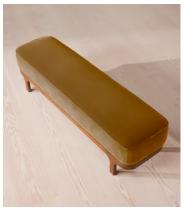

# Belsa Bench, Velvet, Mustard, US

\$1,795 Regular price \$1,526 Member price

An extension of our Belsa bed range, this bench is ideal either in the hallway or at the end of the bed as an additional place to rest. A feather-wrapped cushion seat provides extra comfort, while rich velvet upholstery and a solid oak frame ties in with the scheme.