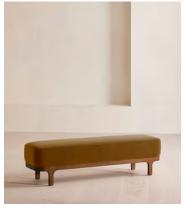

# Belsa Bench, Velvet, Mustard, US

\$1,795 Regular price \$1,526 Member price

An extension of our Belsa bed range, this bench is ideal either in the hallway or at the end of the bed as an additional place to rest. A feather-wrapped cushion seat provides extra comfort, while rich velvet upholstery and a solid oak frame ties in with the scheme.