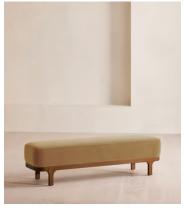

# Belsa Bench, Velvet, Camel, US

\$1,795 Regular price \$1,526 Member price

An extension of our Belsa bed range, this bench is ideal either in the hallway or at the end of the bed as an additional place to rest. A feather-wrapped cushion seat provides extra comfort, while rich velvet upholstery and a solid oak frame ties in with the scheme.

## **Dimensions**

Dimensions: H45 x W163 x D43cm / H18 x W64 x D17"

Weight: 8kg / 17.6lbs

Packaged dimensions:  $H58 \times W178 \times D58cm / H22.8 \times W70.1 \times D22.8$ "

Packaged weight: 20kg / 44.1lbs

### **Details**

Assembly required: No

Composition: 85% Cotton, 15% Polyester (100% Cotton Pile)

Feet: Oak
Filling: Foam

Frame: Oak and engineered hardwood

Removable cushions: No Removable legs: No Seat depth: 16.9"