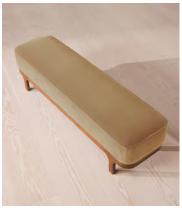

# Belsa Bench, Velvet, Camel, US

\$1,795 Regular price \$1,526 Member price

An extension of our Belsa bed range, this bench is ideal either in the hallway or at the end of the bed as an additional place to rest. A feather-wrapped cushion seat provides extra comfort, while rich velvet upholstery and a solid oak frame ties in with the scheme.

## **Dimensions**

Dimensions: H45 x W163 x D43cm / H18 x W64 x D17"

Weight: 8kg / 17.6lbs

Packaged dimensions:  $H58 \times W178 \times D58cm / H22.8 \times W70.1 \times D22.8$ "

Packaged weight: 20kg / 44.1lbs

### **Details**

Assembly required: No

Composition: 85% Cotton, 15% Polyester (100% Cotton Pile)

Feet: Oak
Filling: Foam

Frame: Oak and engineered hardwood

Removable cushions: No Removable legs: No Seat depth: 16.9"