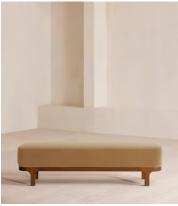

# Belsa Bench, Velvet, Camel, US

\$1,795 Regular price \$1,526 Member price

An extension of our Belsa bed range, this bench is ideal either in the hallway or at the end of the bed as an additional place to rest. A feather-wrapped cushion seat provides extra comfort, while rich velvet upholstery and a solid oak frame ties in with the scheme.

## **Dimensions**

Dimensions: H45 x W163 x D43cm / H18 x W64 x D17"

Weight: 8kg / 17.6lbs

Packaged dimensions:  $H58 \times W178 \times D58cm / H22.8 \times W70.1 \times D22.8$ "

Packaged weight: 20kg / 44.1lbs

### **Details**

Assembly required: No

Composition: 85% Cotton, 15% Polyester (100% Cotton Pile)

Feet: Oak
Filling: Foam

Frame: Oak and engineered hardwood

Removable cushions: No Removable legs: No Seat depth: 16.9"