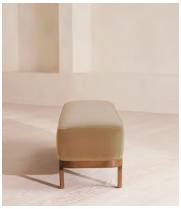

# Belsa Bench, Velvet, Camel, US

\$1,795 Regular price \$1,526 Member price

An extension of our Belsa bed range, this bench is ideal either in the hallway or at the end of the bed as an additional place to rest. A feather-wrapped cushion seat provides extra comfort, while rich velvet upholstery and a solid oak frame ties in with the scheme.

## **Dimensions**

Dimensions: H45 x W163 x D43cm / H18 x W64 x D17"

Weight: 8kg / 17.6lbs

Packaged dimensions:  $H58 \times W178 \times D58cm / H22.8 \times W70.1 \times D22.8$ "

Packaged weight: 20kg / 44.1lbs

### **Details**

Assembly required: No

Composition: 85% Cotton, 15% Polyester (100% Cotton Pile)

Feet: Oak
Filling: Foam

Frame: Oak and engineered hardwood

Removable cushions: No Removable legs: No Seat depth: 16.9"