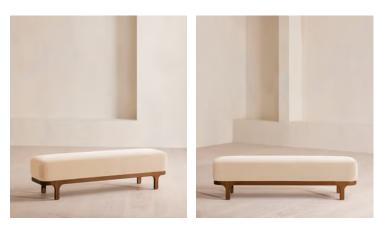

# Belsa Bench, Velvet, Porcelain, US

\$1,795 Regular price \$1,526 Member price

An extension of our Belsa bed range, this bench is ideal either in the hallway or at the end of the bed as an additional place to rest. A feather-wrapped cushion seat provides extra comfort, while rich velvet upholstery and a solid oak frame ties in with the scheme.