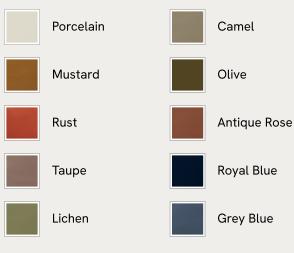

## SOHO HOME







### Available in 10 velvets



# Belsa Bench, Velvet, Porcelain, US

\$1,795 Regular price \$1,526 Member price

An extension of our Belsa bed range, this bench is ideal either in the hallway or at the end of the bed as an additional place to rest. A feather-wrapped cushion seat provides extra comfort, while rich velvet upholstery and a solid oak frame ties in with the scheme.

### Dimensions

Dimensions: H45 x W163 x D43cm / H18 x W64 x D17" Weight: 8kg / 17.6lbs Packaged dimensions: H58 x W178 x D58cm / H22.8 x W70.1 x D22.8" Packaged weight: 20kg / 44.1lbs

### Details

Assembly required: No Composition: 85% Cotton, 15% Polyester (100% Cotton Pile) Feet: Oak Filling: Foam Frame: Oak and engineered hardwood Removable cushions: No Removable legs: No Seat depth: 16.9" Seat height: 17.7" Seat width: 64.2" Care instruct