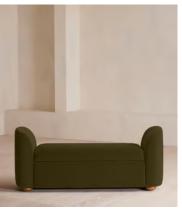

# Athena Bench, Velvet, Olive, US

\$1,695 Regular price \$1,441 Member price

Ideal for placing at the end of the bed as additional storage or seating, our Athena bench has curved, tapered arms with space under the seat to keep your possessions. Upholstered in rich velvet, this piece echoes the 1960s-style interiors of White City House.