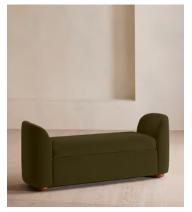

# Athena Bench, Velvet, Olive, US

\$1,695 Regular price \$1,441 Member price

Ideal for placing at the end of the bed as additional storage or seating, our Athena bench has curved, tapered arms with space under the seat to keep your possessions. Upholstered in rich velvet, this piece echoes the 1960s-style interiors of White City House.