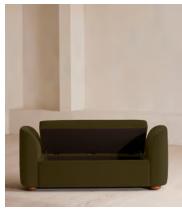

# Athena Bench, Velvet, Olive, US

\$1,695 Regular price \$1,441 Member price

Ideal for placing at the end of the bed as additional storage or seating, our Athena bench has curved, tapered arms with space under the seat to keep your possessions. Upholstered in rich velvet, this piece echoes the 1960s-style interiors of White City House.