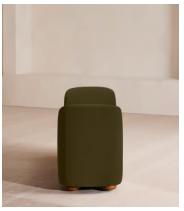

# Athena Bench, Velvet, Olive, US

\$1,695 Regular price \$1,441 Member price

Ideal for placing at the end of the bed as additional storage or seating, our Athena bench has curved, tapered arms with space under the seat to keep your possessions. Upholstered in rich velvet, this piece echoes the 1960s-style interiors of White City House.