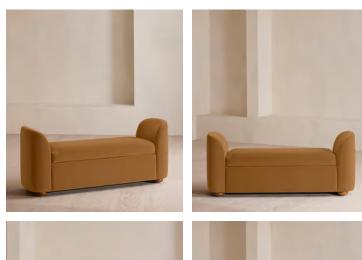

# Athena Bench, Velvet, Mustard, US

\$1,695 Regular price \$1,441 Member price

Ideal for placing at the end of the bed as additional storage or seating, our Athena bench has curved, tapered arms with space under the seat to keep your possessions. Upholstered in rich velvet, this piece echoes the 1960s-style interiors of White City House.

## **Dimensions**

Dimensions: H67 x W161 x D50cm / H27 x W64 x D20" Weight: 120kg / 264.6lbs Packaged dimensions: H80 x W226 x D102cm / H31.5 x W89 x D40.2" Packaged weight: 120kg / 264.6lbs

## Details

Assembly required: No Composition: 85% Cotton, 15% Polyester (100% Cotton Pile) Feet: Oak Filling: Foam, fibre Frame: Oak and engineered hardwood Removable cushions: Yes Removable legs: No Seat depth: 19.7" Seat height: 18.9" Seat width: 45.3" Care instructions: Professional Upholstery Cleaning only