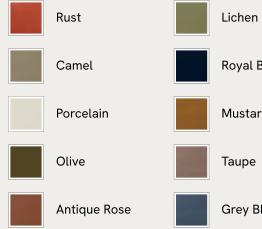

## SOHO HOME







## Available in 10 velvets





#### Grey Blue

# Athena Bench, Velvet, Mustard, US

\$1,695 Regular price \$1,441 Member price

Ideal for placing at the end of the bed as additional storage or seating, our Athena bench has curved, tapered arms with space under the seat to keep your possessions. Upholstered in rich velvet, this piece echoes the 1960s-style interiors of White City House.

## **Dimensions**

Dimensions: H67 x W161 x D50cm / H27 x W64 x D20" Weight: 120kg / 264.6lbs Packaged dimensions: H80 x W226 x D102cm / H31.5 x W89 x D40.2" Packaged weight: 120kg / 264.6lbs

## Details

Assembly required: No Composition: 85% Cotton, 15% Polyester (100% Cotton Pile) Feet: Oak Filling: Foam, fibre Frame: Oak and engineered hardwood Removable cushions: Yes Removable legs: No Seat depth: 19.7" Seat height: 18.9" Seat w