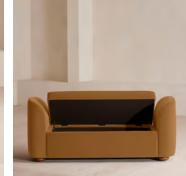

# Athena Bench, Velvet, Mustard, US

\$1,695 Regular price \$1,441 Member price

Ideal for placing at the end of the bed as additional storage or seating, our Athena bench has curved, tapered arms with space under the seat to keep your possessions. Upholstered in rich velvet, this piece echoes the 1960s-style interiors of White City House.

## Details

Assembly required: No Composition: 85% Cotton, 15% Polyester (100% Cotton Pile) Feet: Oak Filling: Foam, fibre Frame: Oak and engineered hardwood Removable cushions: Yes Removable legs: No Seat depth: 19.7" Seat height: 18.9" Seat width: 45.3" Care instructions: Professional Upholstery Cleaning only