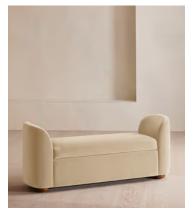

# Athena Bench, Velvet, Porcelain, US

\$1,695 Regular price \$1,441 Member price

Ideal for placing at the end of the bed as additional storage or seating, our Athena bench has curved, tapered arms with space under the seat to keep your possessions. Upholstered in rich velvet, this piece echoes the 1960s-style interiors of White City House.