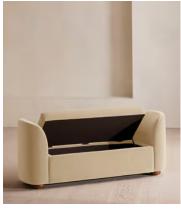

# Athena Bench, Velvet, Porcelain, US

\$1,695 Regular price \$1,441 Member price

Ideal for placing at the end of the bed as additional storage or seating, our Athena bench has curved, tapered arms with space under the seat to keep your possessions. Upholstered in rich velvet, this piece echoes the 1960s-style interiors of White City House.

## **Details**

Assembly required: No

Composition: 85% Cotton, 15% Polyester (100% Cotton Pile)

Feet: Oak

Filling: Foam, fibre

Frame: Oak and engineered hardwood

Removable cushions: Yes

Removable legs: No Seat depth: 19.7" Seat height: 18.9" Seat width: 45.3"