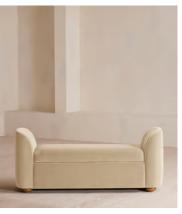

# Athena Bench, Velvet, Porcelain, US

\$1,695 Regular price \$1,441 Member price

Ideal for placing at the end of the bed as additional storage or seating, our Athena bench has curved, tapered arms with space under the seat to keep your possessions. Upholstered in rich velvet, this piece echoes the 1960s-style interiors of White City House.