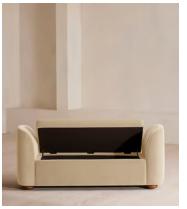

# Athena Bench, Velvet, Porcelain, US

\$1,695 Regular price \$1,441 Member price

Ideal for placing at the end of the bed as additional storage or seating, our Athena bench has curved, tapered arms with space under the seat to keep your possessions. Upholstered in rich velvet, this piece echoes the 1960s-style interiors of White City House.

## **Details**

Assembly required: No

Composition: 85% Cotton, 15% Polyester (100% Cotton Pile)

Feet: Oak

Filling: Foam, fibre

Frame: Oak and engineered hardwood

Removable cushions: Yes

Removable legs: No Seat depth: 19.7" Seat height: 18.9" Seat width: 45.3"