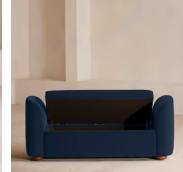

# Athena Bench, Velvet, Royal Blue, US

\$1,695 Regular price \$1,441 Member price

Ideal for placing at the end of the bed as additional storage or seating, our Athena bench has curved, tapered arms with space under the seat to keep your possessions. Upholstered in rich velvet, this piece echoes the 1960s-style interiors of White City House.