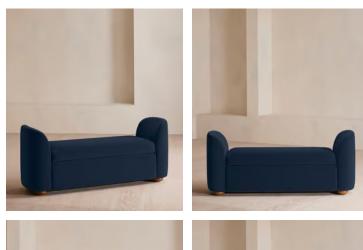

# Athena Bench, Velvet, Royal Blue, US

\$1,695 Regular price \$1,441 Member price

Ideal for placing at the end of the bed as additional storage or seating, our Athena bench has curved, tapered arms with space under the seat to keep your possessions. Upholstered in rich velvet, this piece echoes the 1960s-style interiors of White City House.