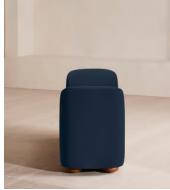

# Athena Bench, Velvet, Royal Blue, US

\$1,695 Regular price \$1,441 Member price

Ideal for placing at the end of the bed as additional storage or seating, our Athena bench has curved, tapered arms with space under the seat to keep your possessions. Upholstered in rich velvet, this piece echoes the 1960s-style interiors of White City House.