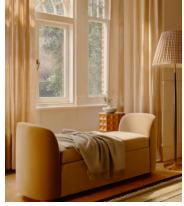

# Athena Bench, Velvet, Camel, US

\$1,695 Regular price \$1,441 Member price

Ideal for placing at the end of the bed as additional storage or seating, our Athena bench has curved, tapered arms with space under the seat to keep your possessions. Upholstered in rich velvet, this piece echoes the 1960s-style interiors of White City House.