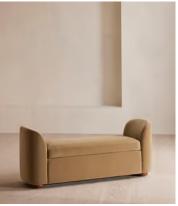

# Athena Bench, Velvet, Camel, US

\$1,695 Regular price \$1,441 Member price

Ideal for placing at the end of the bed as additional storage or seating, our Athena bench has curved, tapered arms with space under the seat to keep your possessions. Upholstered in rich velvet, this piece echoes the 1960s-style interiors of White City House.

## **Dimensions**

**Dimensions:** H67 x W161 x D50cm / H27 x W64 x D20"

**Weight:** 120kg / 264.6lbs

Packaged dimensions: H80 x W226 x D102cm / H31.5 x W89 x D40.2"

Packaged weight: 120kg / 264.6lbs