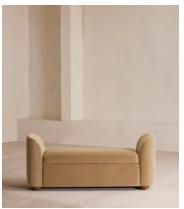

# Athena Bench, Velvet, Camel, US

\$1,695 Regular price \$1,441 Member price

Ideal for placing at the end of the bed as additional storage or seating, our Athena bench has curved, tapered arms with space under the seat to keep your possessions. Upholstered in rich velvet, this piece echoes the 1960s-style interiors of White City House.