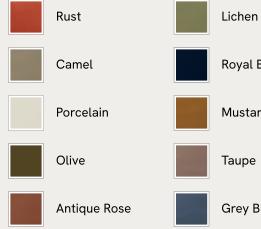

# SOHO HOME







### Available in 10 velvets





#### Grey Blue

# Athena Bench, Velvet, Rust, US

\$1,695 Regular price \$1,441 Member price

Ideal for placing at the end of the bed as additional storage or seating, our Athena bench has curved, tapered arms with space under the seat to keep your possessions. Upholstered in rich velvet, this piece echoes the 1960s-style interiors of White City House.

# **Dimensions**

Dimensions: H67 x W161 x D50cm / H27 x W64 x D20" Weight: 120kg / 264.6lbs Packaged dimensions: H80 x W226 x D102cm / H31.5 x W89 x D40.2" Packaged weight: 120kg / 264.6lbs

## Details

Assembly required: No Composition: 85% Cotton, 15% Polyester (100% Cotton Pile) Feet: Oak Filling: Foam, fibre Frame: Oak and engineered hardwood Removable cushions: Yes Removable legs: No Seat depth: 19.7" Seat height: 18.9" Seat width