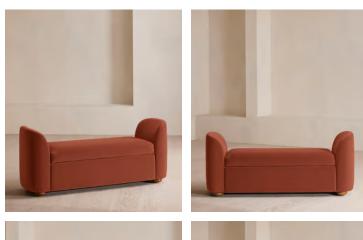

# Athena Bench, Velvet, Rust, US

\$1,695 Regular price \$1,441 Member price

Ideal for placing at the end of the bed as additional storage or seating, our Athena bench has curved, tapered arms with space under the seat to keep your possessions. Upholstered in rich velvet, this piece echoes the 1960s-style interiors of White City House.

# **Dimensions**

Dimensions: H67 x W161 x D50cm / H27 x W64 x D20" Weight: 120kg / 264.6lbs Packaged dimensions: H80 x W226 x D102cm / H31.5 x W89 x D40.2" Packaged weight: 120kg / 264.6lbs

## Details

Assembly required: No Composition: 85% Cotton, 15% Polyester (100% Cotton Pile) Feet: Oak Filling: Foam, fibre Frame: Oak and engineered hardwood Removable cushions: Yes Removable legs: No Seat depth: 19.7" Seat height: 18.9" Seat width: 45.3" Care instructions: Professional Upholstery Cleaning only