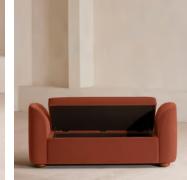

# Athena Bench, Velvet, Rust, US

\$1,695 Regular price \$1,441 Member price

Ideal for placing at the end of the bed as additional storage or seating, our Athena bench has curved, tapered arms with space under the seat to keep your possessions. Upholstered in rich velvet, this piece echoes the 1960s-style interiors of White City House.

## Details

Assembly required: No Composition: 85% Cotton, 15% Polyester (100% Cotton Pile) Feet: Oak Filling: Foam, fibre Frame: Oak and engineered hardwood Removable cushions: Yes Removable legs: No Seat depth: 19.7" Seat height: 18.9" Seat width: 45.3" Care instructions: Professional Upholstery Cleaning only