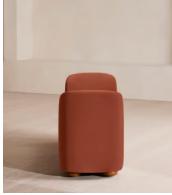

# Athena Bench, Velvet, Rust, US

\$1,695 Regular price \$1,441 Member price

Ideal for placing at the end of the bed as additional storage or seating, our Athena bench has curved, tapered arms with space under the seat to keep your possessions. Upholstered in rich velvet, this piece echoes the 1960s-style interiors of White City House.