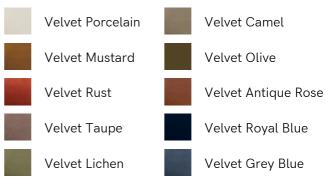

## SOHO HOME





# Belsa Bench, Velvet, Porcelain

\$1,795 Regular

\$1,526 Membership

#### Available in



### Product details

An extension of our Belsa bed range, this bench is ideal either in the hallway or at the end of the bed as an additional place to rest. A feather-wrapped cushion seat provides extra comfort, while rich velvet upholstery and a solid oak frame ties in with the scheme.

### Dimensions

Product dimensions: H45 x W163 x D43cm / H18 x W64 x D17"

Product weight: 8kg / 17.6lbs

Packaged or boxed dimensions: H58 x W178 x D58cm / H22.8 x W70.1 x D22.8"

Packaged or boxed weight: 20kg / 44.1lbs

#### Details

Assembly required: No Care instructions: Professional Upholstery Cleaning only Composition: 85% Cotton, 15% Polyester (100% Cotton Pile) Feet: Oak Filling: Foam Frame: Oak and engineered hardwood Removable cushions: No Removable legs: No Seat depth: 16.9" Seat height: 17.