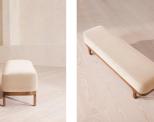

# Belsa Bench, Velvet, Porcelain

\$1,795 Regular

\$1,526 Membership

### Product details

An extension of our Belsa bed range, this bench is ideal either in the hallway or at the end of the bed as an additional place to rest. A feather-wrapped cushion seat provides extra comfort, while rich velvet upholstery and a solid oak frame ties in with the scheme.

#### Details

Assembly required: No Care instructions: Professional Upholstery Cleaning only Composition: 85% Cotton, 15% Polyester (100% Cotton Pile) Feet: Oak Filling: Foam Frame: Oak and engineered hardwood Removable cushions: No Removable legs: No Seat depth: 16.9" Seat height: 17.7" Seat width: 64.2"