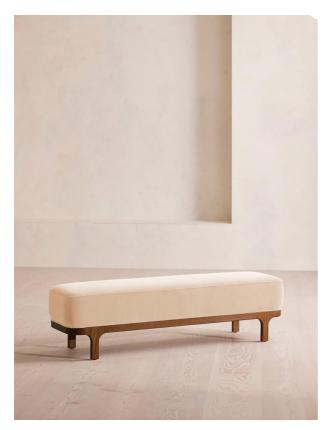

# Belsa Bench, Velvet, Porcelain

\$1,795 Regular

\$1,526 Membership

### Product details

An extension of our Belsa bed range, this bench is ideal either in the hallway or at the end of the bed as an additional place to rest. A feather-wrapped cushion seat provides extra comfort, while rich velvet upholstery and a solid oak frame ties in with the scheme.

#### Details

Assembly required: No Care instructions: Professional Upholstery Cleaning only Composition: 85% Cotton, 15% Polyester (100% Cotton Pile) Feet: Oak Filling: Foam Frame: Oak and engineered hardwood Removable cushions: No Removable legs: No Seat depth: 16.9" Seat height: 17.7" Seat width: 64.2"