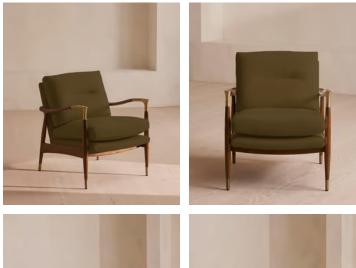

# Theodore Armchair, Linen, Olive, US

\$1,695 Regular price \$1,441 Member price

Taking cues from mid-century designs at Soho House 40 Greek Street, our Theodore armchair adds a focal point to any living space. The tapered wood frame is designed with a comfortable, deep-sit shape and brass cap details for a vintage feel. Down and feather-wrapped foam cushions in linen upholstery create further comfort for moments of relaxation.