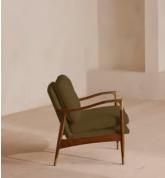

# Theodore Armchair, Linen, Olive, US

\$1,695 Regular price \$1,441 Member price

Taking cues from mid-century designs at Soho House 40 Greek Street, our Theodore armchair adds a focal point to any living space. The tapered wood frame is designed with a comfortable, deep-sit shape and brass cap details for a vintage feel. Down and feather-wrapped foam cushions in linen upholstery create further comfort for moments of relaxation.