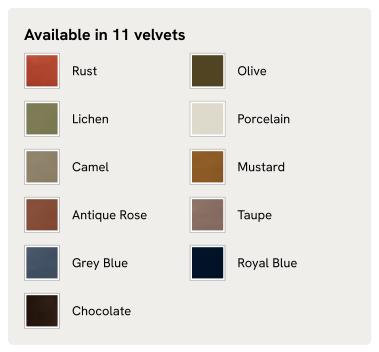

, our Theodore armchair adds a focal point to any living space. The tapered wood frame is designed with a comfortable, deep-sit shape and brass cap details for a vintage feel. Down and feather-wrapped foam cushions in linen upholstery create further comfort for moments of relaxation.

### Dimensions

Dimensions: H85 x W64 x D75cm / H33 x W25 x D30" Weight: 24kg / 52.9lbs Packaged dimensions: H77 x W75 x D81cm / H30.3 x W29.5 x D31.9" Packaged weight: 24kg / 52.9lbs

### Details

Arm height: 24" Assembly required: No Composition: 100% Linen Feet: Birch with brass detailing Filling: Foam, fibre Frame: Birch with brass detailing Removable cushions: Yes Removable legs: No Seat depth: 17.7" Seat height: 18.1" Seat width: 22" Care instructions: Professional upholstery cleaner only

# SOHO HOME