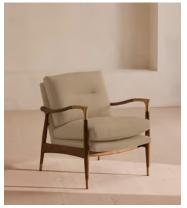

# Theodore Armchair, Linen, Wheat, US

\$1,695 Regular price \$1,441 Member price

Taking cues from mid-century designs at Soho House 40 Greek Street, our Theodore armchair adds a focal point to any living space. The tapered wood frame is designed with a comfortable, deep-sit shape and brass cap details for a vintage feel. Down and feather-wrapped foam cushions in linen upholstery create further comfort for moments of relaxation.

#### **Dimensions**

Dimensions: H85 x W64 x D75cm / H33 x W25 x D30"

**Weight:** 24kg / 52.9lbs

Packaged dimensions: H77 x W75 x D81cm / H30.3 x W29.5 x D31.9"

Packaged weight: 24kg / 52.9lbs

#### **Details**

Arm height: 24"

Assembly required: No Composition: 100% Linen

Feet: Birch with brass detailing

Filling: Foam, fibre

Frame: Birch with brass detailing

Removable cushions: Yes Removable legs: No

Seat depth: 17.7" Seat height: 18.1" Seat width: 22"

Care instructions: Professional upholstery cleaner only