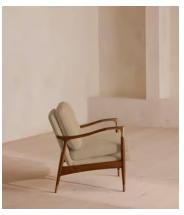

# Theodore Armchair, Linen, Wheat, US

\$1,695 Regular price \$1,441 Member price

Taking cues from mid-century designs at Soho House 40 Greek Street, our Theodore armchair adds a focal point to any living space. The tapered wood frame is designed with a comfortable, deep-sit shape and brass cap details for a vintage feel. Down and feather-wrapped foam cushions in linen upholstery create further comfort for moments of relaxation.

#### **Dimensions**

Dimensions: H85 x W64 x D75cm / H33 x W25 x D30"

**Weight:** 24kg / 52.9lbs

Packaged dimensions: H77 x W75 x D81cm / H30.3 x W29.5 x D31.9"

Packaged weight: 24kg / 52.9lbs

#### **Details**

Arm height: 24"

Assembly required: No Composition: 100% Linen

Feet: Birch with brass detailing

Filling: Foam, fibre

Frame: Birch with brass detailing

Removable cushions: Yes Removable legs: No

Seat depth: 17.7" Seat height: 18.1" Seat width: 22"

Care instructions: Professional upholstery cleaner only