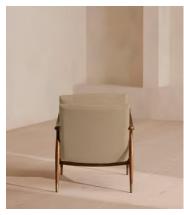

# Theodore Armchair, Linen, Wheat, US

\$1,695 Regular price \$1,441 Member price

Taking cues from mid-century designs at Soho House 40 Greek Street, our Theodore armchair adds a focal point to any living space. The tapered wood frame is designed with a comfortable, deep-sit shape and brass cap details for a vintage feel. Down and feather-wrapped foam cushions in linen upholstery create further comfort for moments of relaxation.

#### **Dimensions**

Dimensions: H85 x W64 x D75cm / H33 x W25 x D30"

**Weight:** 24kg / 52.9lbs

Packaged dimensions: H77 x W75 x D81cm / H30.3 x W29.5 x D31.9"

Packaged weight: 24kg / 52.9lbs

#### **Details**

Arm height: 24"

Assembly required: No Composition: 100% Linen

Feet: Birch with brass detailing

Filling: Foam, fibre

Frame: Birch with brass detailing

Removable cushions: Yes Removable legs: No

Seat depth: 17.7" Seat height: 18.1" Seat width: 22"

Care instructions: Professional upholstery cleaner only