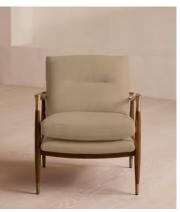

# Theodore Armchair, Linen, Wheat, US

\$1,695 Regular price \$1,441 Member price

Taking cues from mid-century designs at Soho House 40 Greek Street, our Theodore armchair adds a focal point to any living space. The tapered wood frame is designed with a comfortable, deep-sit shape and brass cap details for a vintage feel. Down and feather-wrapped foam cushions in linen upholstery create further comfort for moments of relaxation.

#### **Dimensions**

Dimensions: H85 x W64 x D75cm / H33 x W25 x D30"

**Weight:** 24kg / 52.9lbs

Packaged dimensions: H77 x W75 x D81cm / H30.3 x W29.5 x D31.9"

Packaged weight: 24kg / 52.9lbs

#### **Details**

Arm height: 24"

Assembly required: No Composition: 100% Linen

Feet: Birch with brass detailing

Filling: Foam, fibre

Frame: Birch with brass detailing

Removable cushions: Yes Removable legs: No

Seat depth: 17.7" Seat height: 18.1" Seat width: 22"

Care instructions: Professional upholstery cleaner only