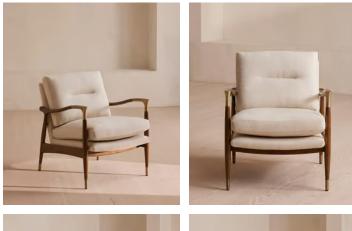

# Theodore Armchair, Linen, Bisque, US

\$1,695 Regular price \$1,441 Member price

Taking cues from mid-century designs at Soho House 40 Greek Street, our Theodore armchair adds a focal point to any living space. The tapered wood frame is designed with a comfortable, deep-sit shape and brass cap details for a vintage feel. Down and feather-wrapped foam cushions in linen upholstery create further comfort for moments of relaxation.

#### Details

Arm height: 24" Assembly required: No Composition: 100% Linen Feet: Birch with brass detailing Filling: Foam, fibre Frame: Birch with brass detailing Removable cushions: Yes Removable legs: No Seat depth: 17.7" Seat height: 18.1" Seat width: 22"