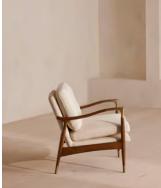

# Theodore Armchair, Linen, Bisque, US

\$1,695 Regular price \$1,441 Member price

Taking cues from mid-century designs at Soho House 40 Greek Street, our Theodore armchair adds a focal point to any living space. The tapered wood frame is designed with a comfortable, deep-sit shape and brass cap details for a vintage feel. Down and feather-wrapped foam cushions in linen upholstery create further comfort for moments of relaxation.

#### Details

Arm height: 24" Assembly required: No Composition: 100% Linen Feet: Birch with brass detailing Filling: Foam, fibre Frame: Birch with brass detailing Removable cushions: Yes Removable legs: No Seat depth: 17.7" Seat height: 18.1" Seat width: 22"