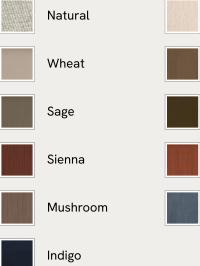

# SOHO HOME







#### Available in 11 linens





# Theodore Armchair, Linen, Bisque, US

\$1,695 Regular price \$1,441 Member price

Taking cues from mid-century designs at Soho House 40 Greek Street, our Theodore armchair adds a focal point to any living space. The tapered wood frame is designed with a comfortable, deep-sit shape and brass cap details for a vintage feel. Down and feather-wrapped foam cushions in linen upholstery create further comfort for moments of relaxation.

### Dimensions

Dimensions: H85 x W64 x D75cm / H33 x W25 x D30" Weight: 24kg / 52.9lbs Packaged dimensions: H77 x W75 x D81cm / H30.3 x W29.5 x D31.9" Packaged weight: 24kg / 52.9lbs

#### Details

Arm height: 24" Assembly required: No Composition: 100% Linen Feet: Birch with brass detailing Filling: Foam, fibre Frame: Birch with brass detailing Removable c