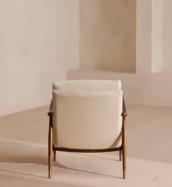

# Theodore Armchair, Linen, Bisque, US

\$1,695 Regular price \$1,441 Member price

Taking cues from mid-century designs at Soho House 40 Greek Street, our Theodore armchair adds a focal point to any living space. The tapered wood frame is designed with a comfortable, deep-sit shape and brass cap details for a vintage feel. Down and feather-wrapped foam cushions in linen upholstery create further comfort for moments of relaxation.

#### Details

Arm height: 24" Assembly required: No Composition: 100% Linen Feet: Birch with brass detailing Filling: Foam, fibre Frame: Birch with brass detailing Removable cushions: Yes Removable legs: No Seat depth: 17.7" Seat height: 18.1" Seat width: 22"