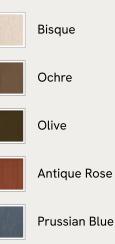

#### Available in 11 linens

# Theodore Armchair, Linen, Bisque, US

\$1,695 Regular price \$1,441 Member price

Taking cues from mid-century designs at Soho House 40 Greek Street, our Theodore armchair adds a focal point to any living space. The tapered wood frame is designed with a comfortable, deep-sit shape and brass cap details for a vintage feel. Down and feather-wrapped foam cushions in linen upholstery create further comfort for moments of relaxation.