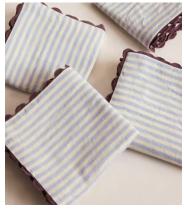

# Blythe Striped Napkin, Blue, Set of Four

\$110 \$55 Regular price \$94 \$44 Member price

This set of four napkins puts a spin on the signature Soho House stripe to bring colour to a classic table setting.

Designed in-house, the Blythe napkins have been woven in India from a linen and cotton blend with a contrasting scallop lace border trim.