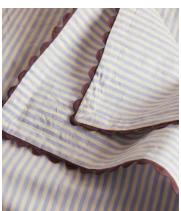

Designed in-house, the Blythe napkins have been woven in India from a linen and cotton blend with a contrasting scallop lace border trim.

## **Details**

Composition: 52% Linen, 48% Cotton

Construction: Woven

Care instructions: Machine wash cold, do not tumble dry, iron on a low

setting needed