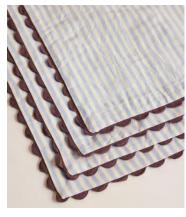

# Blythe Striped Napkin, Blue, Set of Four

\$110 \$55 Regular price \$94 \$44 Member price

This set of four napkins puts a spin on the signature Soho House stripe to bring colour to a classic table setting.

Designed in-house, the Blythe napkins have been woven in India from a linen and cotton blend with a contrasting scallop lace border trim.