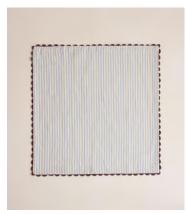

# Blythe Striped Napkin, Blue, Set of Four

\$110 \$55 Regular price \$94 \$44 Member price

This set of four napkins puts a spin on the signature Soho House stripe to bring colour to a classic table setting.

## **Dimensions**

**Dimensions:** H50 x W50cm / H20 x W20 x D14"

**Weight:** 0.075kg / 0.2lbs

Packaged weight: 0.075kg / 0.2lbs