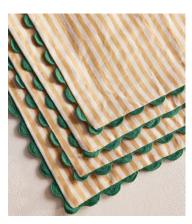

Designed in-house, the Blythe napkins have been woven in India from a linen and cotton blend with a contrasting scallop lace border trim.