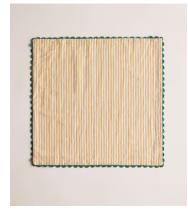

# Blythe Striped Napkin, Yellow, Set of Four

\$110 \$55 Regular price \$94 \$44 Member price

This set of four napkins puts a spin on the signature Soho House stripe to bring colour to a classic table setting.

Designed in-house, the Blythe napkins have been woven in India from a linen and cotton blend with a contrasting scallop lace border trim.