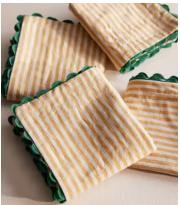

Designed in-house, the Blythe napkins have been woven in India from a linen and cotton blend with a contrasting scallop lace border trim.