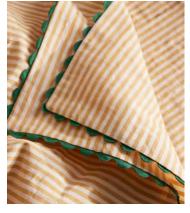

Designed in-house, the Blythe napkins have been woven in India from a linen and cotton blend with a contrasting scallop lace border trim.