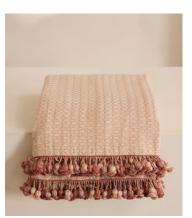

# Lera Bedspread, 230 x 230cm

\$650 Regular price \$553 Member price

Our woven bedspread features an in-house jacquard design on one side with a stripe reverse for added versatility.

Inspired by textiles found in Kettner's and Soho House Paris, our Lera bedspread has been handcrafted in India from a cotton blend with tassel trims and a soft rose colouring, matching our Lera cushion.