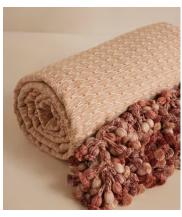

# Lera Bedspread, 230 x 230cm

\$650 Regular price \$553 Member price

Our woven bedspread features an in-house jacquard design on one side with a stripe reverse for added versatility.

Inspired by textiles found in Kettner's and Soho House Paris, our Lera bedspread has been handcrafted in India from a cotton blend with tassel trims and a soft rose colouring, matching our Lera cushion.