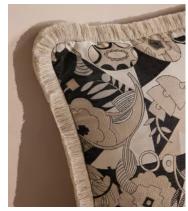

## Webber Square Cushion

\$295 \$148 Regular price \$251 \$118 Member price

Vintage florals in tones of cream and black characterise our Webber cushion, woven in India into a jacquard fabric.

Designed by our in-house team, this decorative cushion fits into any interiors scheme and has been finished in the UK with fringing in a complementary cream hue.