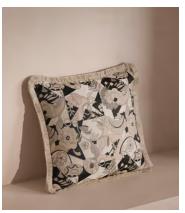

## Webber Square Cushion

\$295 \$148 Regular price \$251 \$118 Member price

Vintage florals in tones of cream and black characterise our Webber cushion, woven in India into a jacquard fabric.

Designed by our in-house team, this decorative cushion fits into any interiors scheme and has been finished in the UK with fringing in a complementary cream hue.