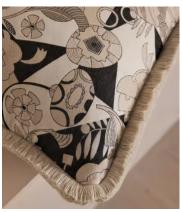

## Webber Square Cushion

\$295 \$148 Regular price \$251 \$118 Member price

Vintage florals in tones of cream and black characterise our Webber cushion, woven in India into a jacquard fabric.

Designed by our in-house team, this decorative cushion fits into any interiors scheme and has been finished in the UK with fringing in a complementary cream hue.