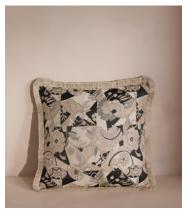

## Webber Square Cushion

\$295 \$148 Regular price \$251 \$118 Member price

Vintage florals in tones of cream and black characterise our Webber cushion, woven in India into a jacquard fabric.

Designed by our in-house team, this decorative cushion fits into any interiors scheme and has been finished in the UK with fringing in a complementary cream hue.