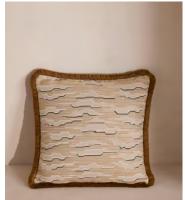

## Cloud Square Cushion

\$295 Regular price \$251 Member price

Echoing textiles seen in 180 House, this cushion features a unique jacquard pattern to both sides which has been designed in-house and woven in Turkey. Warm neutrals are complemented with ochre details and eyelash fringing.