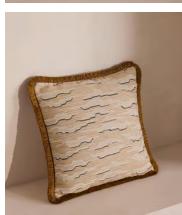

## Cloud Square Cushion

\$295 Regular price \$251 Member price

Echoing textiles seen in 180 House, this cushion features a unique jacquard pattern to both sides which has been designed in-house and woven in Turkey. Warm neutrals are complemented with ochre details and eyelash fringing.