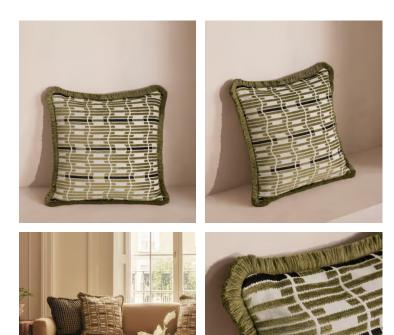

## Erin Square Cushion

 \$295
 \$205
 Regular price

 \$251
 \$164
 Member price

This double-sided cushion showcases a bold jacquard pattern designed by our in-house team.

Crafted in Turkey from a soft chenille fabric, our Erin cushion echoes the colour palette of Soho House Rome in tones of olive green and black with an eyelash fringe trim.