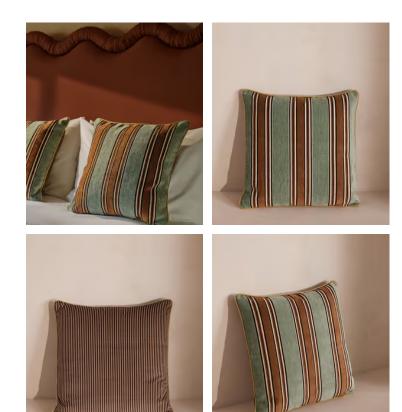

## Regency Square Cushion

\$295 Regular price \$251 Member price

A reversible cushion offering two playful stripes in one unique design.

Inspired by White City House, our Regency square cushion features a woven jacquard stripe on the front in green and brown, with a classic ticking stripe in contrasting soft velvet on the back. Piped edging adds a refined finish.