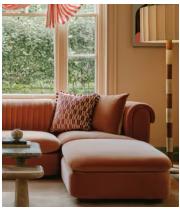

## Claudius Square Cushion

\$295 Regular price \$251 Member price

The Claudius cushion offers two classic patterns in one playful design for a unique Soho House twist.

Designed in-house, this red and cream cushion features a textured chenille jacquard with a checkerboard front, with a ticking stripe reverse. A pompom trim border adds a decorative finish.