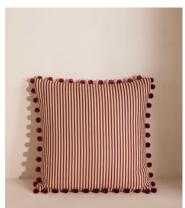

## Claudius Square Cushion

\$295 Regular price \$251 Member price

The Claudius cushion offers two classic patterns in one playful design for a unique Soho House twist.

Designed in-house, this red and cream cushion features a textured chenille jacquard with a checkerboard front, with a ticking stripe reverse. A pompom trim border adds a decorative finish.