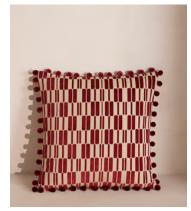

## Claudius Square Cushion

\$295 Regular price \$251 Member price

The Claudius cushion offers two classic patterns in one playful design for a unique Soho House twist.

Designed in-house, this red and cream cushion features a textured chenille jacquard with a checkerboard front, with a ticking stripe reverse. A pompom trim border adds a decorative finish.