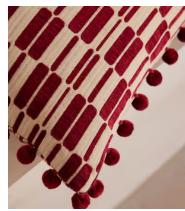

## Claudius Square Cushion

\$295 Regular price \$251 Member price

The Claudius cushion offers two classic patterns in one playful design for a unique Soho House twist.

Designed in-house, this red and cream cushion features a textured chenille jacquard with a checkerboard front, with a ticking stripe reverse. A pompom trim border adds a decorative finish.