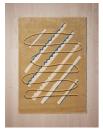

# Rambla Rug, 300 X 420cm

\$5,845 Regular \$4,968 Membership

#### Product details

An pattern of abstract lines creates a modern and simplistic look when it comes to our Rambla rug. Hand-tufted by a skilled community of artisans in India, the Rambla rug is crafted from a blend of wool and viscose pile, delivering comfort underfoot and a soft shine in its appearance. The soft earthy tones layer back against our made-to-order upholstery colour palette.