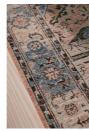

#### Product details

Inspired by traditional Persian artwork, this flat-pile wool rug combines earthy brown tones with soft hints of blue.

Hand-knotted and designed in India, the Lorna rug takes up to six months to craft with 64 knots per square inch.

and wrap with cloth for protection. Rug pad recommended.

Composition: Base: 64% Polyester, 33% Cotton, 3% Viscose Pile: 100% Wool Overall: 56% Wool, 29%

Polyester, 14% Cotton, 1% Viscose Construction: Hand Knotted