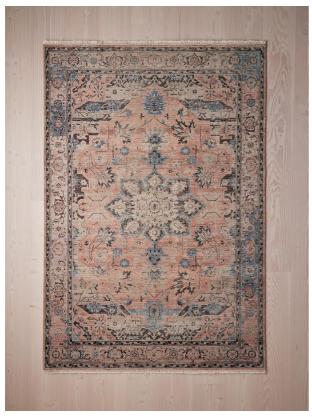

# Lorna Rug, 300 X 420cm

\$7,148 Regular

\$5,718 Membership

#### Product details

Inspired by traditional Persian artwork, this flat-pile wool rug combines earthy brown tones with soft hints of blue.

Hand-knotted and designed in India, the Lorna rug takes up to six months to craft with 64 knots per square inch.