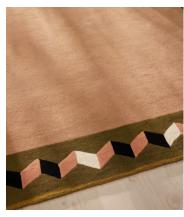

# Delphi Rug, 270 x 360cm

\$4,295 Regular price \$3,651 Member price

A geometric border brings vibrancy to this classic rectangular rug, designed in-house.

The Delphi rug is our take on geometric patterns in a mix of colours, with each one designed to tie in to our made-to-order palette. Hand-tufted in India, bound edge detail adds a contrasting finish.

### **Details**

**Composition**: Pile: 100% Wool; Base: 58% Cotton, 38% Polyester, 4% Viscose; Overall: 92% Wool, 4% Cotton, 3% Polyester, 1% Viscose

Construction: Hand Tufted

Care instructions: Vacuum regularly on a low-power setting, using a vacuum cleaner without a beater brush, to prevent debris from settling into roots of the fibres. For best results, vacuum from different directions, making several passes over the area. Shedding is a natural characterstic of the handmade rugs which reduces over a period of usage. Avoid direct and continuous exposure to sunlight. Use rug protectors under the legs of heavy furniture to avoid flattening piles. Do not pull loose ends. Clip them with scissors to remove. Turn carpet around occasionally to equalise wear. Remove spills immediately; if liquid, blot with clean, un-dyed cloth by pressing firmly around the spill to absorb as much as possible. For hard-to-remove stains, professional rug cleaning is recommended. Store your rug by rolling it front side out and wrapping in cloth for protection. Do not fold or store rug in an airtight plastic bag. Place in dry, well-ventilated area. Use of a rug pad is recommended