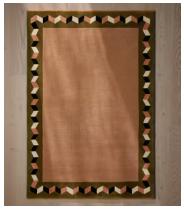

# Delphi Rug, 270 x 360cm

\$4,295 Regular price \$3,651 Member price

A geometric border brings vibrancy to this classic rectangular rug, designed in-house.

The Delphi rug is our take on geometric patterns in a mix of colours, with each one designed to tie in to our made-to-order palette. Hand-tufted in India, bound edge detail adds a contrasting finish.