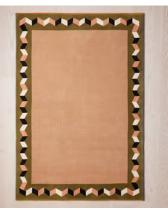

# Delphi Rug, 270 x 360cm

\$4,295 Regular price \$3,651 Member price

A geometric border brings vibrancy to this classic rectangular rug, designed in-house.

The Delphi rug is our take on geometric patterns in a mix of colours, with each one designed to tie in to our made-to-order palette. Hand-tufted in India, bound edge detail adds a contrasting finish.