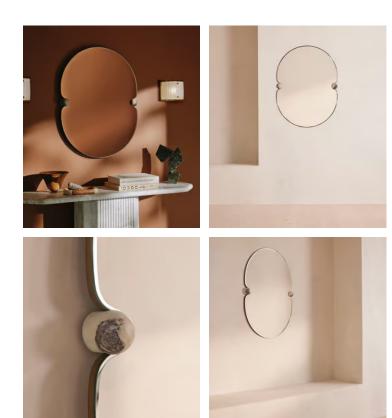

## Lucetta Mirror

\$1,165 Regular price \$990 Member price

An oval mirror surrounded by an antique brass frame is nipped in with Calcatta Viola marble buttons at either side.

The design of our Lucetta mirror takes cues from our original House at 40 Greek Street. Surrounded by a solid, antique brass frame, its oval silhouette is nipped in at the centre and finished with Banswara white marble buttons. This style is suitable for bathroom use.